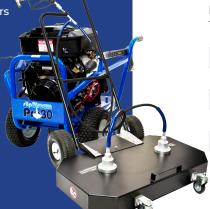

# **∕lipStream** Pro 30

Being able to cover up to 1000m² per day, the Pro 30 is ideal for both commercial and industrial cleaning. Powered by 18HP Briggs and a Stratton Vanguard petrol motor, the Pressure Washer delivers an impressive 30LPM water flow, 1275bar and 2900PSI, making it the perfect choice for facility managers and exterior cleaning professionals.

## **Machine Specification**

| Engine:            | 18 HP Briggs and Stratton<br>Vanguard |
|--------------------|---------------------------------------|
| Litres per minute: | 30 LPM                                |
| PSI:               | 2900 Litres                           |
| Bar:               | 200                                   |
| Weight:            | 120kg                                 |
| Fuel Type:         | Unleaded Petrol                       |
| Dimensions (cm):   | 120(I) x 65(w) x 75(h)                |