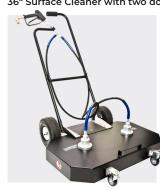

The SlipStream Pro 30 is the newest and most powerful member of the pressure washer family, and is ideal for large scale commercial jobs. With 30 litres per minute passing through the pump, this facilitates a huge 36" (920mm) Surface Cleaner with two double jetted rotary arms, for truly unrivalled cleaning capabilities.

### 36" Surface Cleaner

| Max Operating Pressure: | 275 Bar |
|-------------------------|---------|
| Max Delivery Rate:      | 40 LPM  |
| Max Inlet Temperature:  | 100°C   |
| Weight:                 | 18kg    |

### Plus...

36" Surface Cleaner with two double jetted rotary arms

Flat surface cleaner for patios & Driveways