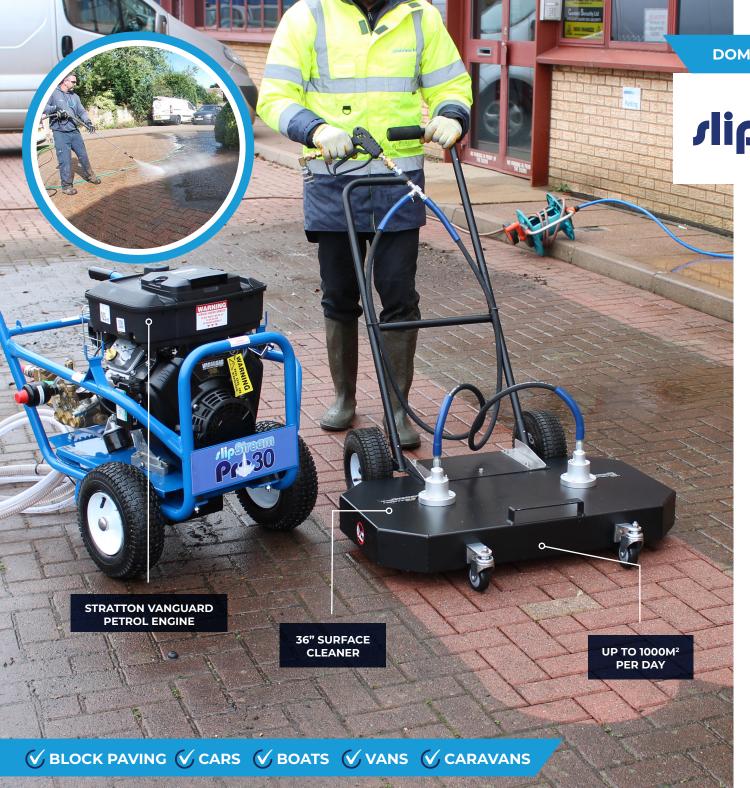

# **∕lipStream** Pro 30

Being able to cover up to 1000m² per day, the Pro 30 is ideal for both commercial and industrial cleaning. Powered by 18HP Briggs and a Stratton Vanguard petrol motor, the Pressure Washer delivers an impressive 30LPM water flow, 1275bar and 2900PSI, making it the perfect choice for facility managers and exterior cleaning professionals.

The SlipStream Pro 30 is the newest and most powerful member of the pressure washer family, and is ideal for large scale commercial jobs. With 30 litres per minute passing through the pump, this facilitates a huge 36" (920mm) Surface Cleaner with two double jetted rotary arms, for truly unrivalled cleaning capabilities.

The Pro 30 is the perfect addition to any exterior cleaning business and can tackle a variety of areas including car parks, pathways, patios, paved and concrete driveways, block paving and more.

Following on from the hugely successful range of Slipstream™ Pro pressure washers, the Slipstream™ Pro 30 is the newest and most powerful member of the pressure washer family, and is perfect for serious commercial cleaning jobs. With 30 litres per minute passing through the pump, this facilitates a huge 36" (920mm) Surface Cleaner with two double jetted rotary arms for truly unrivaled cleaning capabilities.