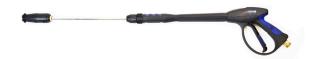

### Included as standard

- SlipStream Pro 30 Pressure Washer
- Variable twin lance with side handle flow controller
- Turbo lance
- 20 metres of power hose
- 3 metres of suction/return hose