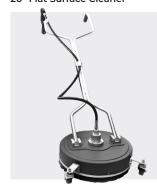

#### 20" Flat Surface Cleaner

| Max Operating Pressure: | 276 Bar |
|-------------------------|---------|
| Max Delivery Rate:      | 30 LPM  |
| Max Inlet Temperature:  | 30°C    |
| Weight:                 | 16kg    |

#### 20" Flat Surface Cleaner

Flat surface cleaner for patios & Driveways