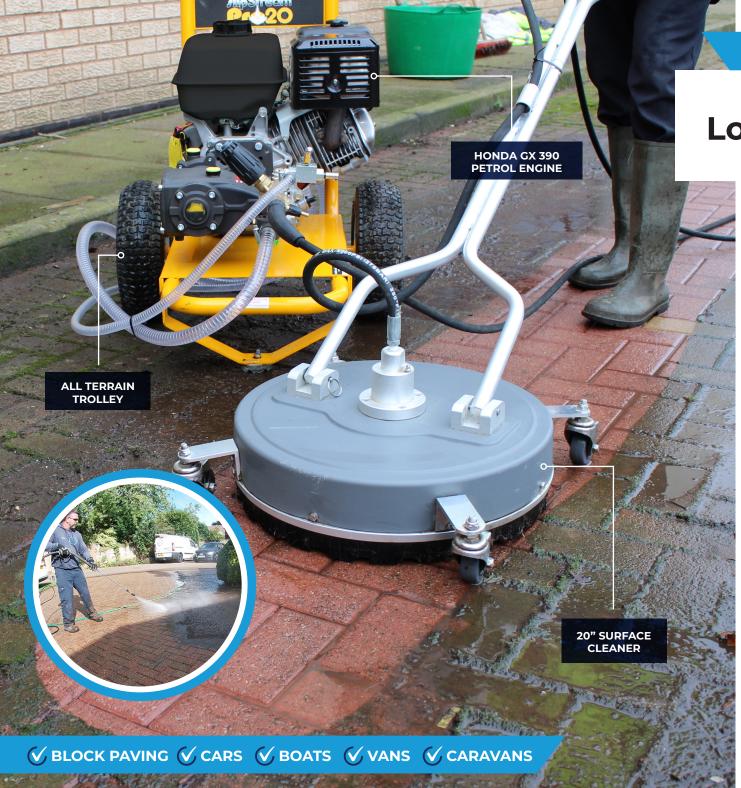

# Loncin **/lipStream**Pro 20

Take patio and driveway cleaning to the next level with the Loncin Slipstream Pro 20. With a convenient key start feature for ease of use and 20" Surface cleaner, you are guaranteed peak precision and efficiency, with huge time and energy savings.

This system is designed to keep waste matter on the ground- instead of on the operator or the surrounding areas! The featured skirt keeps dislodged dirt and water under control. These aspects make the Pro 20 ideal for keeping dirt at bay so you can clean without having to worry about any mess escaping!

The powerful engine moves 15 LPM of water, more than enough to allow the surface cleaner to power through the square metres of paving. Other convenient features include low oil shut down, return to tank bypass, and adjustable pressure regulator. The suction/return hose has a weighted filter so that particles do not cause damage to your machine, thus preserving your surface cleaner.

It also features a flow controller so that you have full control over the performance of the pressure washer and how it performs. Additionally, it also features an easy bleed valve for quick priming of the surface so that you have everything you could possibly need for your surface cleaning.